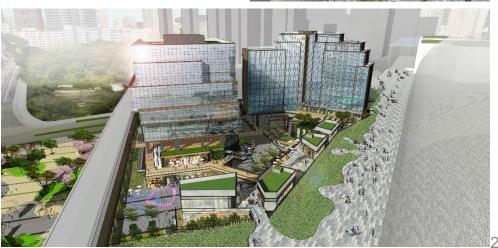

## The HK Government's most significant infrastructure investment in recent decades

- Total area: over 320 hectares
- Kai Tak Outline Zoning Plan: A mix of community, housing, business, entertainment, tourism and infrastructural uses
- Town Planning Board has approved Dorsett flagship hotel's application
- · Long term construction loan of HK\$2.4 bn executed
- 4.5 year facility replacing land acquisition loan

| Executive summary           |                                                                                                                                                                                                                           |
|-----------------------------|---------------------------------------------------------------------------------------------------------------------------------------------------------------------------------------------------------------------------|
| Location                    | Located at Shing Kai Road and adjoining the Kai Tak<br>Sports Park                                                                                                                                                        |
| Gross Floor Area<br>("GFA") | Total GFA: 344,439 sq.ft.<br>Hotel: 148,305 sq.ft.<br>Office: 163,136 sq.ft.<br>Retail: 32,998 sq.ft.                                                                                                                     |
| Details                     | <ul> <li>10 mins walk from Sung Wong Toi station and Kai Tak station, respectively</li> <li>Adjoining the Kai Tak Sports Park</li> <li>A 400-room flagship Dorsett hotel</li> <li>Some office and retail space</li> </ul> |
| Expected Completion         | FY2024                                                                                                                                                                                                                    |