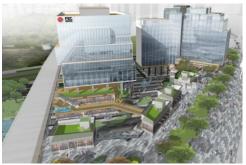

| Executive summary           |                                                                                                                                                                                                                           |
|-----------------------------|---------------------------------------------------------------------------------------------------------------------------------------------------------------------------------------------------------------------------|
| Location                    | Located at Shing Kai Road and adjoining the Kai Tak<br>Sports Park                                                                                                                                                        |
| Gross Floor Area<br>("GFA") | Total GFA: 344,439 sq.ft.<br>Hotel: 148,305 sq.ft.<br>Office: 163,136 sq.ft.<br>Retail: 32,998 sq.ft.                                                                                                                     |
| Details                     | <ul> <li>10 mins walk from Sung Wong Toi station and Kai Tak station, respectively</li> <li>Adjoining the Kai Tak Sports Park</li> <li>A 400-room flagship Dorsett hotel</li> <li>Some office and retail space</li> </ul> |
| Expected Completion         | FY2024                                                                                                                                                                                                                    |