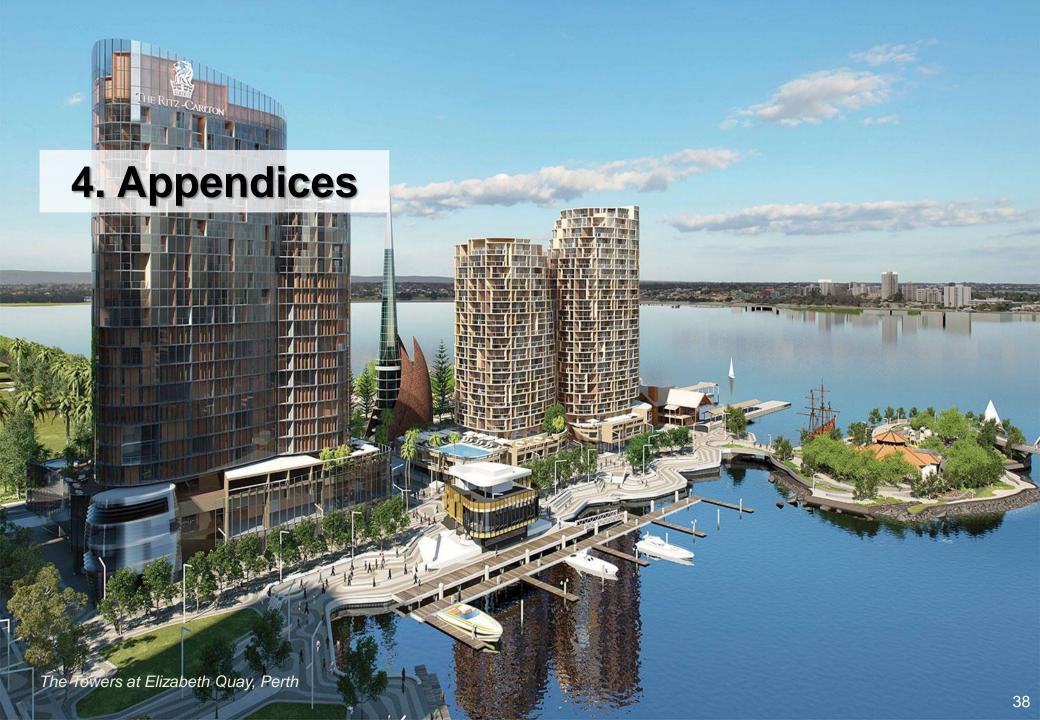

## **Table of Contents**

- 1. FY2022 Interim Results Summary
- 2. Review of Operations
- 3. Prospects
- 4. Appendices

## Strong Pipeline for Sustainable Growth

|          |                                                        |                           |                            |                                    | ***                               |                           |                    |
|----------|--------------------------------------------------------|---------------------------|----------------------------|------------------------------------|-----------------------------------|---------------------------|--------------------|
|          | As at 30.09.2021                                       | Location                  | Cumulative presales        | Expected attr. SFA <sup>(1)</sup>  | Expected attr. GDV <sup>(2)</sup> | Expected                  | Cumulative presale |
|          | Projects under presale                                 |                           | (HK\$'M)                   | (sq.ft.)                           | (HK\$'M)                          | Completion                | as % of GDV        |
| 1        | West Side Place (Towers 1 and 2)                       | Melbourne                 | 588                        | 482,000                            | 2,288                             | FY2022                    | 26%                |
| 2        | West Side Place (Tower 3)                              | Melbourne                 | 2,402                      | 518,000                            | 2,524                             | FY2024                    | 95%                |
| 3        | West Side Place (Tower 4)                              | Melbourne                 | 2,538                      | 621,000                            | 3,001                             | FY2024                    | 85%                |
| 4        | The Star Residences (Tower 1)(3)                       | Gold Coast                | 458                        | 111,000                            | 502                               | FY2023                    | 91%                |
| 5        | The Star Residences - Epsilon (Tower 2) <sup>(3)</sup> | Gold Coast                | 446                        | 109,000                            | 590                               | FY2024                    | 76%                |
| 6        | Perth Hub                                              | Perth                     | 540                        | 230,000                            | 869                               | FY2024                    | 62%                |
| 7        | Queen's Wharf Residences (Tower 4) <sup>(7)</sup>      | Brisbane                  | 1,530                      | 253,000                            | 1,641                             | FY2024                    | 93%                |
| 8        | Cuscaden Reserve <sup>(4)</sup>                        | Singapore                 | 9                          | 16,000                             | 357                               | FY2025                    | 3%                 |
|          |                                                        |                           |                            |                                    |                                   |                           |                    |
| 9        | Hyll on Holland <sup>(5)</sup>                         | Singapore                 | 662                        | 194,000                            | 2,928                             | FY2024                    | 23%                |
| 10       | MeadowSide (Plots 2 and 3)                             | Manchester                | 630                        | 217,000                            | 964                               | FY2022                    | 65%                |
| 11       | MeadowSide (Plot 5)                                    | Manchester                | 58                         | 16,000                             | 68                                | FY2022                    | 85%                |
| 12       | New Cross Central                                      | Manchester                | 163                        | 62,000                             | 264                               | FY2023                    | 62%                |
| 13       | Victoria Riverside                                     | Manchester                | 468                        | 460,000                            | 2,015                             | FY2025                    | 23%                |
| 14       | Hornsey Town Hall                                      | London                    | 431                        | 108,000                            | 1,001                             | FY2023                    | 43%                |
| 15       | Aspen at Consort Place                                 | London                    | 1,154                      | 377,000                            | 4,325                             | FY2025                    | 27%                |
| 16       | Dorsett Place Waterfront Subang (6)                    | Subang Jaya               | 138                        | 494,000                            | 1,000                             | FY2023                    | 14%                |
|          | Total presales value                                   |                           | 12,215                     | 4,268,000                          | 24,337                            |                           | 50%                |
|          | Other active development pipeline                      | Location                  | Expected presale           | Expected attr. SFA <sup>(1)</sup>  | Expected attr. GDV <sup>(2)</sup> | Expected                  |                    |
|          |                                                        |                           | launch <sup>(2)</sup>      | (sq.ft.)                           | (HK\$'M)                          | Completion <sup>(2)</sup> |                    |
| 17       | Monument                                               | Melbourne                 | FY2023                     | 595,000                            | 2,612                             | FY2026                    |                    |
| 18       | The Star Residences (Towers 3 to 5) <sup>(3)</sup>     | Gold Coast                | Planning                   | 374,000                            | 2,021                             | Planning                  |                    |
| 19       | Queen's Wharf Residences (Tower 5) (7)                 | Brisbane                  | FY2022                     | 381,000                            | 2,191                             | Planning                  |                    |
| 20       | Queen's Wharf Residences (Tower 6) (7)                 | Brisbane                  | Planning                   | 145,000                            | 725                               | Planning                  |                    |
| 21       | MeadowSide (Plot 4)                                    | Manchester                | Planning                   | 244,000                            | 1,116                             | Planning                  |                    |
| 22       | Victoria North - Network Rail <sup>(8)</sup>           | Manchester                | Planning                   | 1,532,000                          | 5,992                             | Planning                  |                    |
| 23       | Victoria North - Others <sup>(8)</sup>                 | Manchester                | Planning                   | 1,202,000                          | 4,578                             | Planning                  |                    |
| 24       | Ensign House                                           | London                    | Planning                   | 270,000                            | 3,240                             | Planning                  |                    |
| 25       | Mount Arcadia                                          | Hong Kong                 | FY2022                     | 84,000                             | 1,816                             | FY2022                    |                    |
| 26       | Lam Tei, Tun Mun                                       | Hong Kong                 | Planning                   | 212,000                            | 2,800                             | Planning                  |                    |
| 27       | Ho Chung, Sai Kung                                     | Hong Kong                 | Planning                   | 19,000                             | 500                               | Planning                  |                    |
| 28       | Affordable Housing at Consort Place                    | London                    | FY2022                     | 101,000                            | 445                               | FY2025                    |                    |
| 20       | Subtotal (pipeline)                                    | London                    | 112022                     | 5,159,000                          | 28,036                            | 112023                    |                    |
|          | Total (presales + pipeline)                            |                           |                            | 9,427,000                          | 52,373                            |                           |                    |
|          |                                                        |                           | Contracted sales           | Expected attr. SFA <sup>(1)</sup>  | Expected attr. GDV <sup>(2)</sup> |                           |                    |
|          | Completed development available for sale               | Location                  | (HK\$'M)                   | (sq.ft.)                           | (HK\$'M)                          |                           |                    |
| 1        | The Towers at Elizabeth Quay Lot 9                     | Perth                     | -                          | 58,000                             | 417                               |                           |                    |
| 2        | The Towers at Elizabeth Quay Lot 10                    | Perth                     | 20                         | 35,000                             | 300                               |                           |                    |
| 3        | King's Manor (Highrise)                                | Shanghai                  |                            | 1,000                              | 3                                 |                           |                    |
| 4        | King's Manor (Townhouse)                               | Shanghai                  | 13                         | 16,000                             | 115                               |                           |                    |
| 5        | Royal Crest II (Townhouse)                             | Shanghai                  | -                          | 4,000                              | 32                                |                           |                    |
| 6        | District 17A                                           | Shanghai                  | 28                         | 18,000                             | 102                               |                           |                    |
| 7        | Royal Riverside (Tower 1,2&4)                          | Guangzhou                 | 21                         | 14,000                             | 58                                |                           |                    |
| 8        | Royal Riverside (Tower 3)                              | Guangzhou                 | 12                         | 4,000                              | 16                                |                           |                    |
| 9        | Royal River Side (Tower 5)                             | Guangzhou                 | 107                        | 49,000                             | 161                               |                           |                    |
| 10       | Marin Point                                            | Hong Kong                 | 7                          | 53,000                             | 555                               |                           |                    |
|          |                                                        | Hong Kong                 | 436                        | 48,000                             | 603                               |                           |                    |
| 11       | Manor Parc                                             |                           |                            |                                    | 132                               |                           |                    |
|          | Manor Parc Dorsett Bukit Bintang                       | Kuala Lumpur              | -                          | 28,000                             | 132                               |                           |                    |
| 11       | Dorsett Bukit Bintang                                  | Kuala Lumpur<br>Singapore | -<br>1,216                 |                                    |                                   |                           |                    |
| 11<br>12 |                                                        | Kuala Lumpur<br>Singapore | -<br>1,216<br><b>1,860</b> | 28,000<br>86,000<br><b>414,000</b> | 1,216<br>3,710                    |                           |                    |