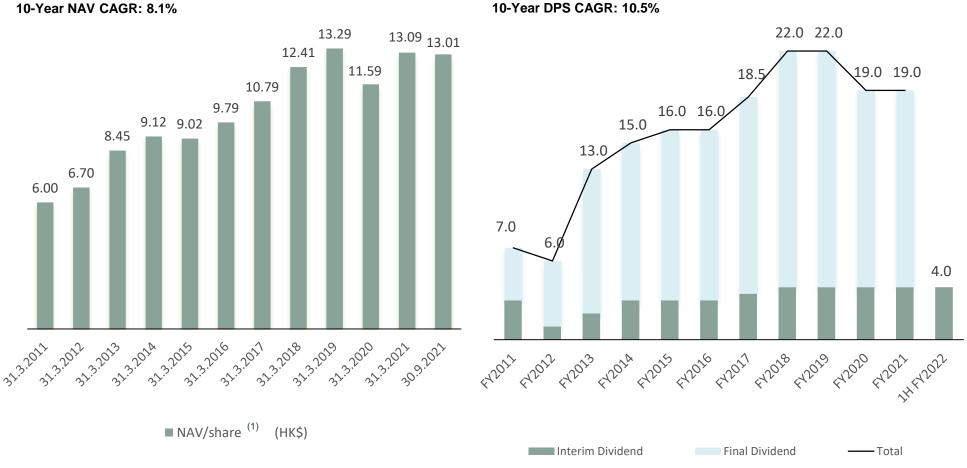

Leftfields, Manchester
United Kingdom

- Located at Dantzic Street
- To be developed into a mixed-use development
- Will span 83,000 sq. ft.

| HK\$ mn                                                              | 1H FY2022       | 1H FY2021       | % change |
|----------------------------------------------------------------------|-----------------|-----------------|----------|
| Revenue                                                              | 3,120           | 3,111           | +0.3%    |
| Gross profit                                                         | 987             | 988             | -0.1%    |
| Profit before tax                                                    | 1,385           | 831             | +66.8%   |
| Net profit attributable to shareholders                              | 1,071           | 350             | +206.3%  |
| Adjusted cash profit attributable to shareholders <sup>(1)</sup>     | 836             | 292             | +186.3%  |
| EPS (HK\$ cents)                                                     | 44.7            | 14.8            | +202.0%  |
| DPS (HK\$ cents)                                                     | 4.0             | 4.0             | -        |
|                                                                      | As at 30.9.2021 | As at 31.3.2021 |          |
| Total cumulative attributable presales and unbooked contracted sales | 14,075          | 13,834(3)       | +1.7%    |
| Total NAV attributable to shareholders <sup>(2)</sup>                | 31,164          | 31,347          | -0.6%    |
| NAV per share (HK\$) <sup>(2)</sup>                                  | 13.01           | 13.09           | -0.6%    |
|                                                                      |                 |                 |          |