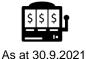

Slot machines

392

HK\$1,147

Revenue per slot machine per

**Tables** As at 30.9.2021

65

17.9%

Table game win rate<sup>(2)</sup>