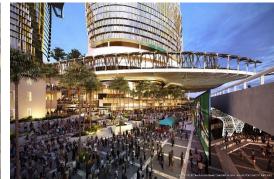

## Upcoming Launch in 2H FY2022 – Queen's Wharf Residences (Tower 5)

# A Luxury Integrated Resort in Queensland, Australia

With support from the Brisbane government, Queen's Wharf Residences is a once-in-a-generation renewal project across Australia. The project occupies 10% of CBD footprint and offers a broad range of tourism, education, commercial, and retail activities

**Apartments** 

819

**Expected attr. SFA** 

381,000 sq. ft.

**Expected attr. GDV** 

HK\$2.2 bn

**Expected completion** 

2H FY2025