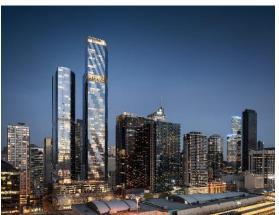

## Completion in FY2022 – West Side Place (Towers 1 and 2), Melbourne

# **Embodying a New Height of Cosmopolitan Living**

Comprising of four towers across the site, this two-stage, major mixed-use development is located next to our existing Upper West Side development. It is proudly positioned in Melbourne's CBD grid and is in immediate proximity to transportation links and premier shopping destinations

Tower 1 and 2 Apartments

1,377

Total attr. SFA

1,079,000 sq.ft.

**Total attr. GDV** 

HK\$5.3 bn

**Expected completion** 

FY2022

Cumulative recognition as at 30.9.2021

HK\$3.1 bn