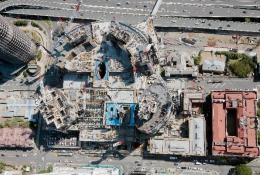

## Completion in FY2022 – West Side Place (Towers 1 and 2), Melbourne

# **Embodying a New Height of Cosmopolitan Living**

Comprising of four towers across the site, this two-stage, major mixed-use development is located next to our existing Upper West Side development. It is proudly positioned in Melbourne's CBD grid and is in immediate proximity to transportation links and premier shopping destinations

Tower 1 and 2 Apartments

1,377

Total attr. SFA

1,079,000 sq.ft.

**Total attr. GDV** 

HK\$5.3 bn

**Expected completion** 

FY2022

Cumulative recognition as at 30.9.2021

HK\$3.1 bn