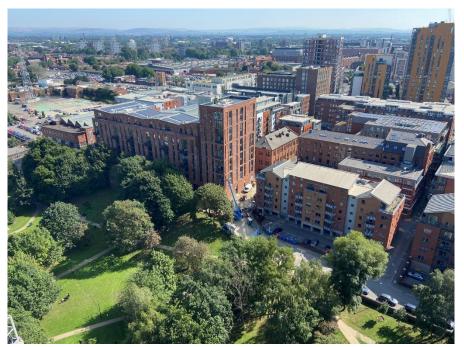

## Completion in FY2022 – MeadowSide (Plot 5), Manchester Expected Completion in 2H FY2022 – MeadowSide (Plots 2 and 3), Manchester

An Attractive Mix of City Living, Urban Amenities and Parkland Peace in the City Centre

A landmark project located in the heart of The Noma Quarter, north of Manchester's city centre. The projects overlook Angel Meadow Park, the largest green space in the city centre while sitting adjacent to major transportation hubs

#### **Apartments**

Plots 2 & 3 286 Plot 5 136

#### **Total attr. SFA**

Plots 2 & 3 217,000 sq.ft. Plot 5 99,000 sq.ft.

#### **Total attr. GDV**

Plots 2 & 3 HK\$964 mn Plot 5 HK\$425 mn

#### **Expected completion**

Plots 2 & 3 2H FY2022 Plot 5 FY2022

## Cumulative recognition as at 30.9.2021

Plot 5 HK\$363 mn