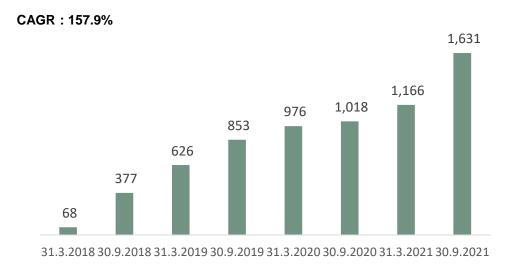

## Other Compelling Projects: Strategic Alliance with The Star

- Ongoing planning for landmark residential and hotel towers adjacent to The Star Sydney, to be operated by The Ritz-Carlton
- FEC's stake: 33.3%
- Hotel/Residential

The Star

**Gold Coast** 

**Precinct** 

- Redevelopment project with The Star
- In planning stage
- Hotel/Residential

 Five residential and hotel towers adjacent to The Star Gold Coast resort

· First two towers currently selling and under construction

- Approval for the other three towers is completed
- FEC's stake: 33.3%
- Hotel/Residential

**Pyrmont** Precinct, **Sydney** 

Sheraton Grand Mirage, **Gold Coast Precinct** 

· Gold Coast's only beachfront resort featuring 295 luxurious rooms